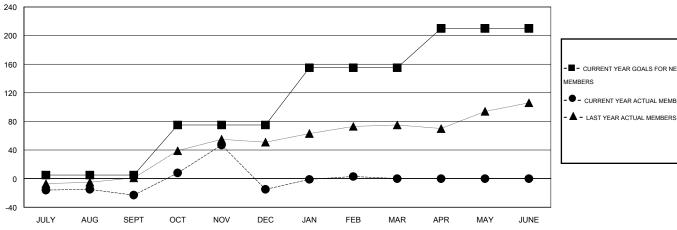

#### GOALS AND ACTUAL MEMBERS CUMULATIVE

| <b>■-</b> c | URRENT YEAR GOALS FOR NEW |
|-------------|---------------------------|
| IEMBEE      | RS                        |

CURRENT YEAR ACTUAL MEMBERS

| DROPPED CLUBS: 2  |     | 23 CLUBS OF 33 ADDED 1 OR MORE | GENDER DISTRIBUTION                      |              |  |
|-------------------|-----|--------------------------------|------------------------------------------|--------------|--|
|                   |     | NEW MEMBERS                    | MALE                                     | 528 (57.08%) |  |
|                   |     |                                | FEMALE                                   | 397 (42.92%) |  |
| DROPPED MEMBERS   |     |                                |                                          |              |  |
| DECEASED          | 1   | CLICK HERE FOR HEALTH          |                                          |              |  |
| CLUB CANCELLED 47 |     | ASSESSMENT DATA                | FAMILY UNIT MEMBERS                      |              |  |
| OTHER             | 109 |                                | HEAD OF HOUSEHOLD  NON-HEAD OF HOUSEHOLD |              |  |
| TOTAL             | 157 |                                |                                          |              |  |

# **LOCATION PHILIPPINES**

GMT CA 5

| Clubs RESULTS FOR 2015-2016 |                  |           |                  |                  | Members               |                    |                                     |                    |                  |
|-----------------------------|------------------|-----------|------------------|------------------|-----------------------|--------------------|-------------------------------------|--------------------|------------------|
|                             |                  |           |                  |                  | RESULTS FOR 2015-2016 |                    |                                     |                    |                  |
| QUARTER                     | NEW CLUB<br>GOAL | NEW CLUBS | DROPPED<br>CLUBS | NET<br>GAIN/LOSS | QUARTER               | NEW MEMBER<br>GOAL | CHARTER AND<br>NEW MEMBERS<br>ADDED | DROPPED<br>MEMBERS | NET<br>GAIN/LOSS |
| JULY/AUG/SEPT               | 0                | 0         | 0                | 0                | JULY/AUG/SEPT         | 5                  | 47                                  | 70                 | -23              |
| OCT/NOV/DEC                 | 1                | 1         | 2                | -1               | OCT/NOV/DEC           | 70                 | 89                                  | 81                 | 8                |
| JAN/FEB/MAR                 | 2                | 0         | 0                | 0                | JAN/FEB/MAR           | 80                 | 24                                  | 6                  | 18               |
| APR/MAY/JUNE                | 2                | 0         | 0                | 0                | APR/MAY/JUNE          | 55                 | 0                                   | 0                  | 0                |