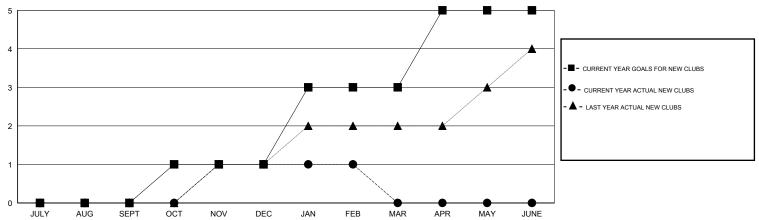

### GOALS AND ACTUAL NEW CLUBS CUMULATIVE

# **LOCATION PHILIPPINES**

GMT CA 5

| Clubs RESULTS FOR 2015-2016 |                  |           |                  |                  | Members               |                    |                                     |                    |                  |
|-----------------------------|------------------|-----------|------------------|------------------|-----------------------|--------------------|-------------------------------------|--------------------|------------------|
|                             |                  |           |                  |                  | RESULTS FOR 2015-2016 |                    |                                     |                    |                  |
| QUARTER                     | NEW CLUB<br>GOAL | NEW CLUBS | DROPPED<br>CLUBS | NET<br>GAIN/LOSS | QUARTER               | NEW MEMBER<br>GOAL | CHARTER AND<br>NEW MEMBERS<br>ADDED | DROPPED<br>MEMBERS | NET<br>GAIN/LOSS |
| JULY/AUG/SEPT               | 0                | 0         | 0                | 0                | JULY/AUG/SEPT         | 5                  | 47                                  | 70                 | -23              |
| OCT/NOV/DEC                 | 1                | 1         | 2                | -1               | OCT/NOV/DEC           | 70                 | 89                                  | 81                 | 8                |
| JAN/FEB/MAR                 | 2                | 0         | 0                | 0                | JAN/FEB/MAR           | 80                 | 24                                  | 6                  | 18               |
| APR/MAY/JUNE                | 2                | 0         | 0                | 0                | APR/MAY/JUNE          | 55                 | 0                                   | 0                  | 0                |